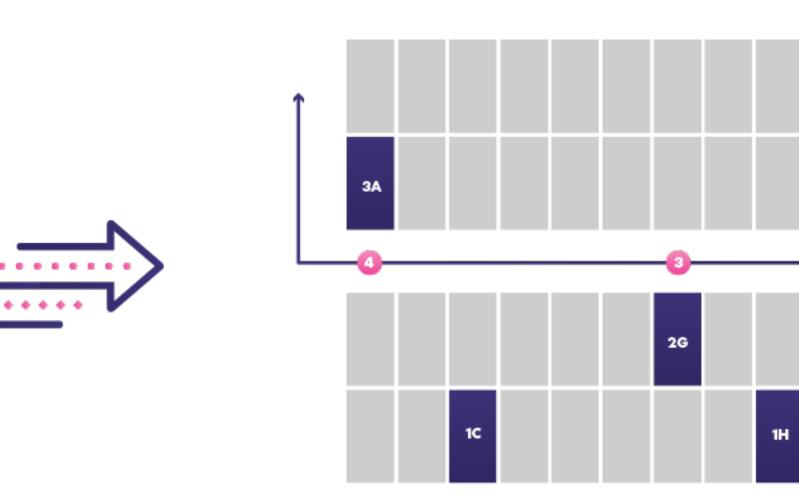

## PICKING

#### WMS

Keep workers steps to a minimum in the warehouse. Strike a balance between economy of movement and optimal packing.

PACKING