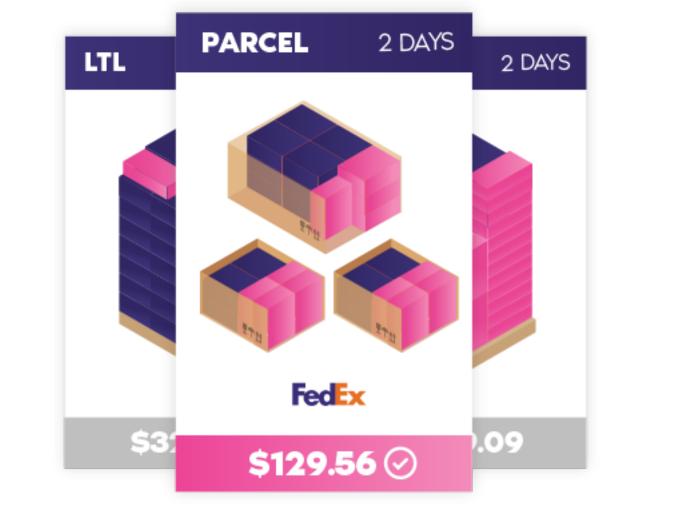

## more accurate shipping estimates results in more sales.

| RATE QUOTES |        | SHIP FROM ACME LLC |          | SHIP TO ACME LLC |
|-------------|--------|--------------------|----------|------------------|
| CARRIER     | MODE   | DAYS               | RATE     |                  |
| UPS         | PARCEL | 2 DAYS             | \$129.56 | SELECT RATE      |
| FEDEX       | LTL    | 2 DAYS             | \$349.56 | SELECT RATE      |
| UPS         | LTL    | 2 DAYS             | \$149.56 | SELECT RATE      |
| USPS        | PARCEL | 2 DAYS             | \$249.56 | SELECT RATE      |
| YRC         | LTL    | 2 DAYS             | \$149.56 | SELECT RATE      |
| SAIA        | LTL    | 2 DAYS             | \$439.56 | SELECT RATE      |
| USPS        | PARCEL | 2 DAYS             | \$249.56 | SELECT RATE      |
| YRC         | LTL    | 2 DAYS             | \$149.56 | SELECT RATE      |
| SAIA        | LTL    | 2 DAYS             | \$439.56 | SELECT RATE      |

### ERP/OMS

Keep shipping costs low and meet demands. Automatically choose which carrier and mode (parcel, LTL, FTL) is cheaper.

N N N Q