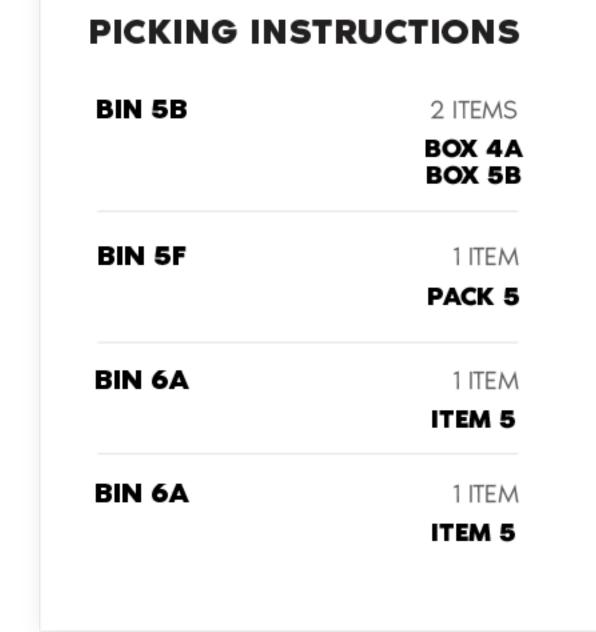

## PICKING

#### WMS

Keep workers steps to a minimum in the warehouse. Strike a balance between economy of movement and optimal packing.

PACKING

#### TMS/PACKING STATION

Minimize errors and take control of box sizes used. Give your packers explicit, illustrated instructions that reflect your goals.

talk@paccurate.io | paccurate.io